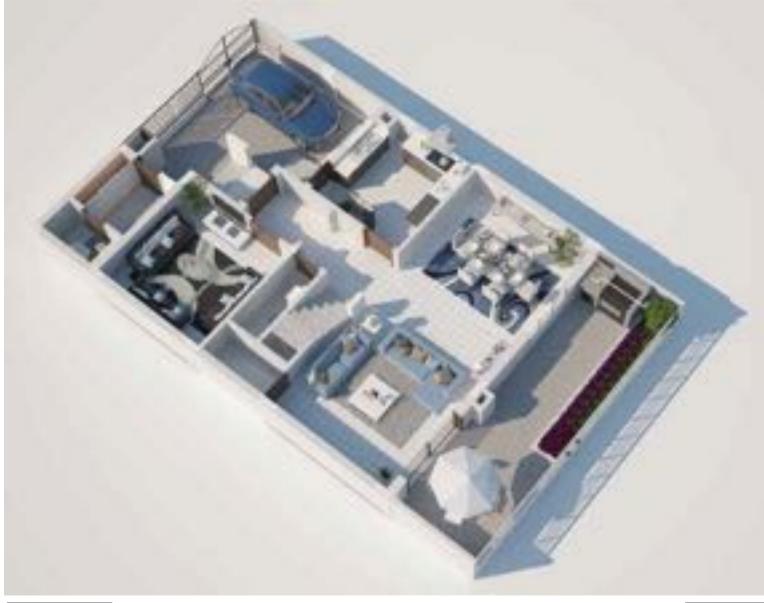

## Villas Type - The Ashley 4 Bedroom + Maid's Room, BUA 260 SQM

**تصمیم أشلي** ۳ غرف نوم + غرفة خادمة ، مساحة مبنية على ٢٦٠ متر مربع

GROUND FLOOR

الطابق الأرضي