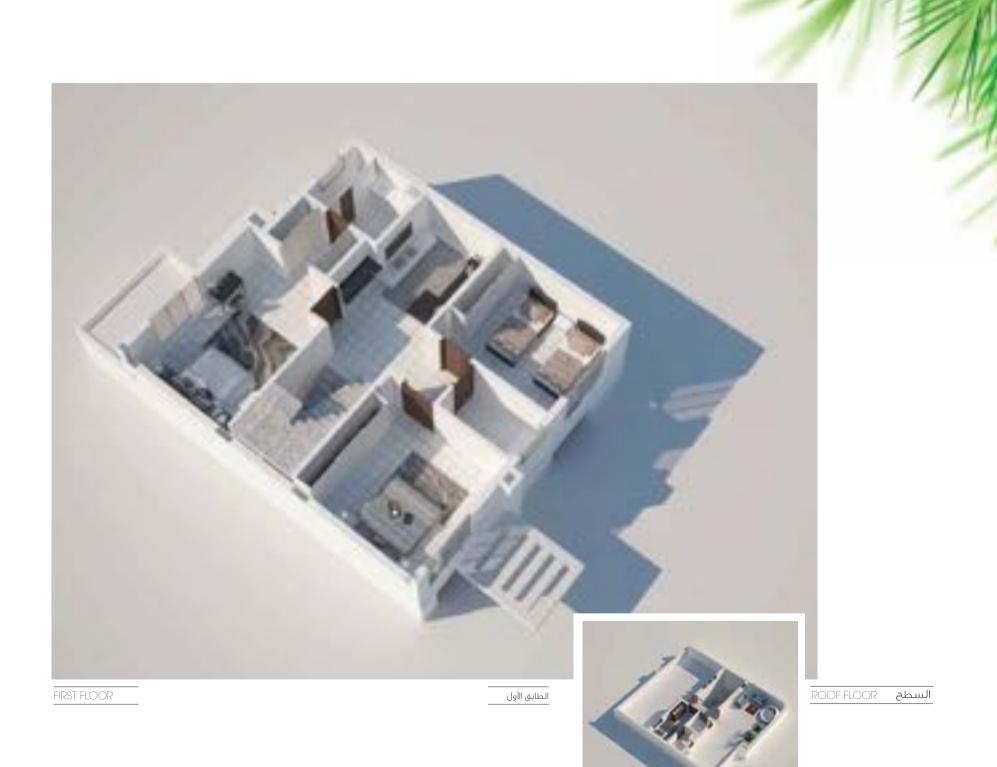

## Villas Type - The Ashley 4 Bedroom + Maid's Room, BUA 260 SQM

**تصمیم أشلي** ۳ غرف نوم + غرفة خادمة ، مساحة مبنية على ٢٦٠ متر مربع

GROUND FLOOR

الطابق الأرضي